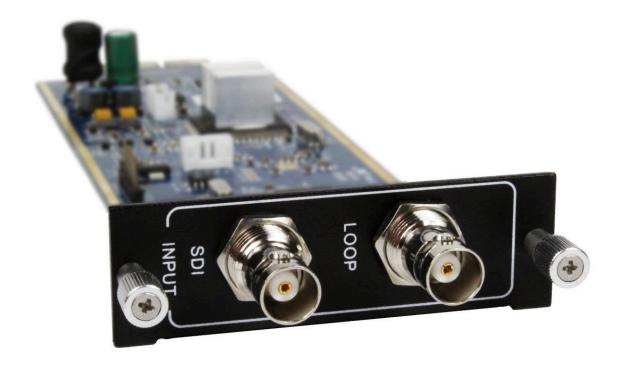

### 79214 Data Sheet

The TFX-ISD is an input card that works with the TekFlex-16 and TekFlex-32 Chassis. The card supports an SDI input, along with an SDI loop output.

#### Features:

- · SDI Input and SDI Loop output
- · Capable of resolutions up to full 1080P
- Transmission distances of up to 100m (325 ft)
- Maximum power consumption of only 6.1W
- Compatible with any input slot of TekFlex-16 or -32 flexible matrix switchers
- Shipped fully functional, pre-programmed, and rigorously tested

## 79214 Technical Specifications

| Input                 | 1 SDI (BNC, Female)      |
|-----------------------|--------------------------|
| Output                | 1 SDI Loop (BNC, Female) |
| Signal Format         | 3G-SDI/HD-SDI/SDI        |
| Supported Resolutions | Up to 1920x1080p         |
| Transmission Distance | Up to 325 ft. (100m)     |
| Power Consumption     | 6.1W (max)               |
| Temperature           | 32 ~ 122°F (0 ~ 50°C)    |
| Humidity              | 10 ~ 90%                 |